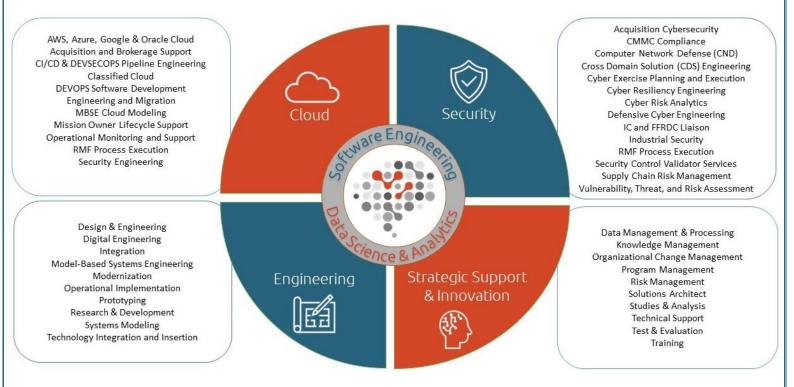

ng from legacy on-premises to Cloud-based systems while facilitating forward-thinking strategy. Utilizing your preferred CSP, our team will design and implement the Cloud architecture, security, and engineering capabilities necessary to present a unique, solutions-based design optimized to efficiently serve your business needs.

Our dedicated engineers bring the rigor of Model-Based Systems Engineering (MBSE) best practices to enhance systems design and analysis. This integration allows us to flexibly deliver innovative solutions that resolve issues immediately.

Optimize your Cloud-based functionality with engineering services that align your business needs with powerful, data-rich insights. Transform your organization with a state-of-the-art data ecosystem primed to propel you forward.



## **G2 Ops Core Capabilities**