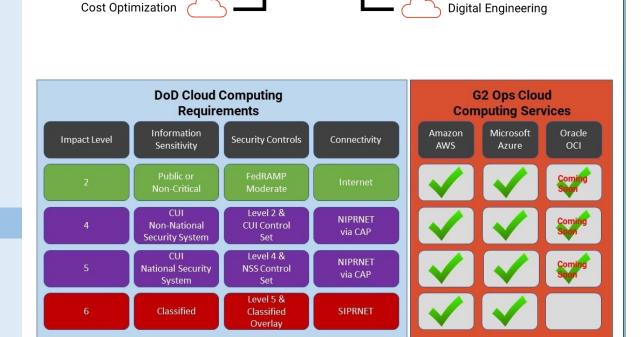

# G2 Ops, Inc. Cloud Engineering

G2 Ops provides a comprehensive suite of customized solutions for hybrid, single, and multi-cloud environments with expertise in brokerage support, architecture, digital engineering, cybersecurity, and technical support.

#### **Company Facts**

\*\*\*\*\*\*

#### Certification

Women-Owned Small Business

SBA Certified: Women's Business Enterprise (WBE)

#### Classification Code(s):

NAICS 541330, 541715, 541519, 541990

#### Facilities:

- Arlington, VA
- Virginia Beach, VA
- San Diego, CA



#### Inc 5000 Fastest Growing Company



2018 - 2022

#### Contact

Thomas Litwin (757) 965-8330 Thomas.litwin@g2ops.com



## Why G2 Ops?

*Everyone is doing Cloud – NO ONE does Cloud like us!* G2 Ops' Cloud solutions integrate security, software, and digital engineering disciplines to optimize services through the Cloud Service Provider (CSP) of choice - AWS, Azure, Oracle, Google, a mix, or all!

Our experienced team leverages the tools and industry best-practices necessary to streamline and optimize Cloud functionality to meet your business needs. The result is an integrated solution to meet the inherent challenges involved in the digital transformation of your business.

G2 Ops' Cloud solutions provide precise operations functionality, cost optimization, and computing estimation, al